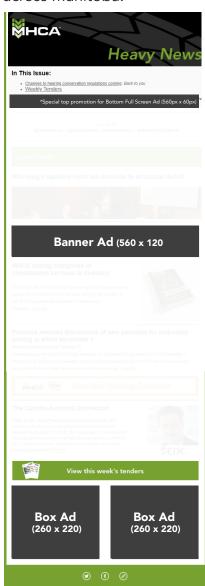

## **ADVERTISING RATES & SIZES**

| SIZE                                                                  | MEMBER RATE | NON-MEMBER RATE     |
|-----------------------------------------------------------------------|-------------|---------------------|
| Banner Ad<br>(560px x 120px)                                          | \$135       | \$235               |
| Bottom Box Ad<br>(260px x 220px)                                      | \$100       | \$185               |
| Bottom Banner Ad<br>(560px x 220px)                                   | \$125       | \$240               |
| Bottom Full Screen A<br>(560px x 600px)<br>Includes special promotion | \$210       | \$415<br>x x 60px)* |