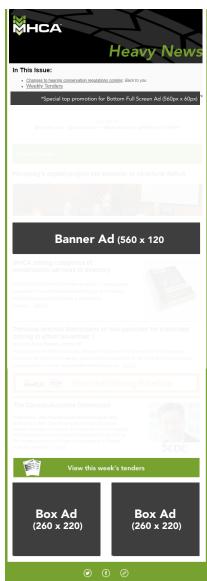

# **ADVERTISING RATES & SIZES**

| SIZE                                                                  | MEMBER RATE | NON-MEMBER RATE     |
|-----------------------------------------------------------------------|-------------|---------------------|
| Banner Ad<br>(560px x 120px)                                          | \$135       | \$235               |
| Bottom Box Ad<br>(260px x 220px)                                      | \$100       | \$185               |
| Bottom Banner Ad<br>(560px x 220px)                                   | \$125       | \$240               |
| Bottom Full Screen A<br>(560px x 600px)<br>Includes special promotion | \$210       | \$415<br>x x 60px)* |

**Note:** Rates are per issue.

**Sponsored articles** – Members also have the opportunity to submit sponsored articles – click <u>here</u> for details, or contact <u>Catherine Mitchell</u>.

## **DISCOUNT**

MEMBERS GET AN ADDITIONAL 15% off when you advertise in 4+ issues.

NON-MEMBERS GET 10% off when you advertise in 4+ issues.

\*Issues do not need to be consecutive, but must occur in the same calendar year.